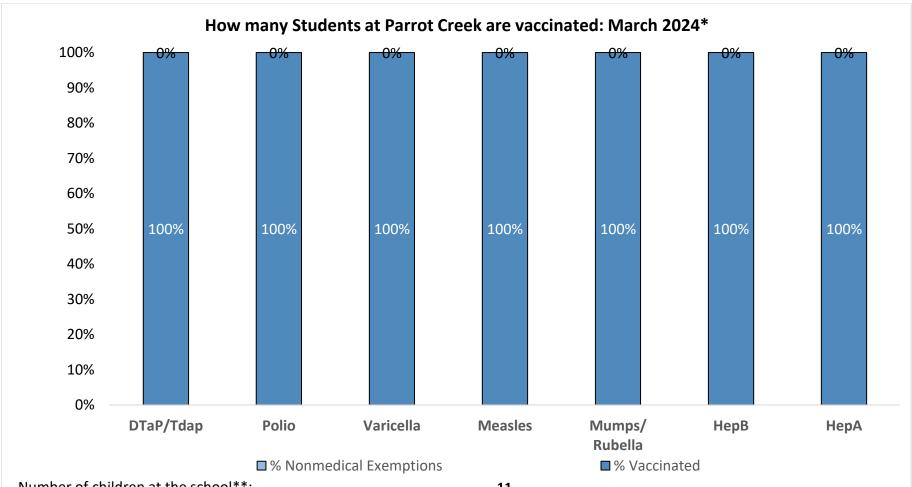

Number of children at the school\*\*: 11
Percent of children with no immunization or exemption record: 0%
Percent of children with a medical exemption for one or more vaccine(s): 0%

<sup>\*</sup> Not all immunizations are required for all grades. These numbers may not total 100% if some children have medical exemptions, or are incomplete or in process with immunizations but do not need an exemption because they are on schedule.

<sup>\*\*</sup>There is/are also 0 child(ren) enrolled for whom immunizations are not required to be reported because their records are tracked by another site or they attend fewer than 5 days per year.